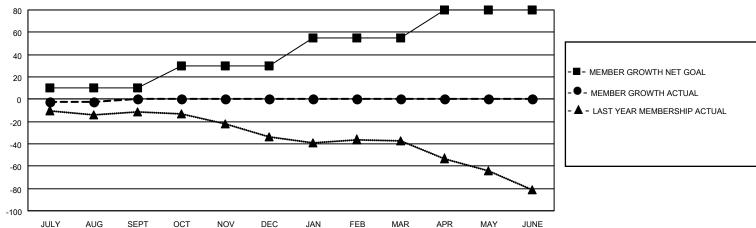

## District 202 M

| Clubs         |               |             |               | Members               |                        |                         |                                                    |  |
|---------------|---------------|-------------|---------------|-----------------------|------------------------|-------------------------|----------------------------------------------------|--|
|               | RESULTS FOR   | R 2020-2021 |               | RESULTS FOR 2020-2021 |                        |                         |                                                    |  |
| QUARTER       | NEW CLUB GOAL | NEW CLUBS   | DROPPED CLUBS | QUARTER MEMB          | BER GROWTH NET<br>GOAL | MEMBER GROWTH<br>ACTUAL | DROPPED<br>MEMBERS ACTUAL<br>(including transfers) |  |
| JULY/AUG/SEPT | 0             | 0           | 0             | JULY/AUG/SEPT         | 10                     | 18                      | 19                                                 |  |
| OCT/NOV/DEC   | 0             | 0           | 0             | OCT/NOV/DEC           | 20                     | 0                       | 0                                                  |  |
| JAN/FEB/MAR   | 1             | 0           | 0             | JAN/FEB/MAR           | 25                     | 0                       | 0                                                  |  |
| APR/MAY/JUNE  | 0             | 0           | 0             | APR/MAY/JUNE          | 25                     | 0                       | 0                                                  |  |